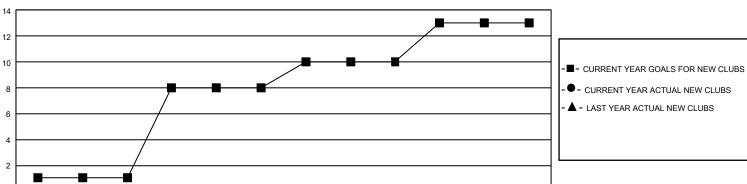

## GMT Constitutional Area 4, Group B

REPORT DOES NOT INCLUDE CLUBS IN UNDISTRICTED AREAS.

| Clubs                 |               |           |               | Members               |                         |                         |                                                    |
|-----------------------|---------------|-----------|---------------|-----------------------|-------------------------|-------------------------|----------------------------------------------------|
| RESULTS FOR 2023-2024 |               |           |               | RESULTS FOR 2023-2024 |                         |                         |                                                    |
| QUARTER               | NEW CLUB GOAL | NEW CLUBS | DROPPED CLUBS | QUARTER               | MBER GROWTH NET<br>GOAL | MEMBER GROWTH<br>ACTUAL | DROPPED MEMBERS<br>ACTUAL (including<br>transfers) |
| JULY/AUG/SEPT         | - 3           | 0         | 8             | JULY/AUG/SEPT         | 221                     | 295                     | 422                                                |
| OCT/NOV/DEC           | 21            | 0         | 10            | OCT/NOV/DEC           | 261                     | 340                     | 549                                                |
| JAN/FEB/MAR           | 6             | 0         | 4             | JAN/FEB/MAR           | 278                     | 470                     | 398                                                |
| APR/MAY/JUNE          | 9             | 0         | 0             | APR/MAY/JUNE          | 412                     | 0                       | 0                                                  |