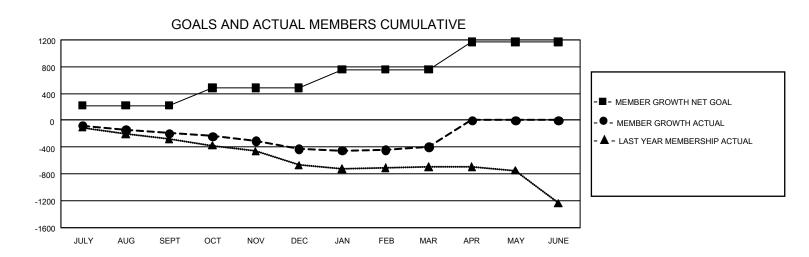

## GMT Constitutional Area 4, Group B

REPORT DOES NOT INCLUDE CLUBS IN UNDISTRICTED AREAS.

| Clubs                 |               |           |               | Members               |                         |                         |                                                    |
|-----------------------|---------------|-----------|---------------|-----------------------|-------------------------|-------------------------|----------------------------------------------------|
| RESULTS FOR 2023-2024 |               |           |               | RESULTS FOR 2023-2024 |                         |                         |                                                    |
| QUARTER               | NEW CLUB GOAL | NEW CLUBS | DROPPED CLUBS | QUARTER               | MBER GROWTH NET<br>GOAL | MEMBER GROWTH<br>ACTUAL | DROPPED MEMBERS<br>ACTUAL (including<br>transfers) |
| JULY/AUG/SEPT         | - 3           | 0         | 8             | JULY/AUG/SEPT         | 221                     | 295                     | 422                                                |
| OCT/NOV/DEC           | 21            | 0         | 10            | OCT/NOV/DEC           | 261                     | 340                     | 549                                                |
| JAN/FEB/MAR           | 6             | 0         | 4             | JAN/FEB/MAR           | 278                     | 470                     | 398                                                |
| APR/MAY/JUNE          | 9             | 0         | 0             | APR/MAY/JUNE          | 412                     | 0                       | 0                                                  |